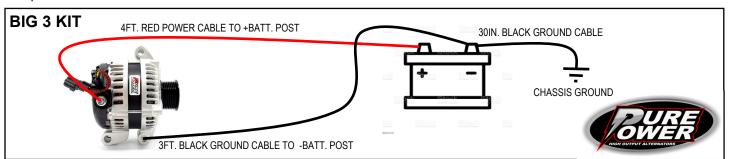

Step 1 Connect the <u>30IN. BLACK GROUND CABLE</u> between the Negative Battery Post and a solid chassis ground. This cable can either replace the existing ground, or can be used in addition to the existing ground cable.

Step 2 Connect one end of the <u>3FT. BLACK GROUND</u> <u>CABLE</u> to the alternator mounting bolt, or engine block and the other end to the Negative Battery Post.

Step 3 Connect the remaining <u>4FT. RED POWER CABLE</u> between the alternator B+ Stud and the Pos. Batt. Post and keep clear of moving engine components and extreme heat items like the radiator, valve covers and exhaust manifolds. Note: When stacking the ring terminals be sure to stack the highest guage terminal on the bottom of the stack. And leave all existing factory power and ground cables in place.